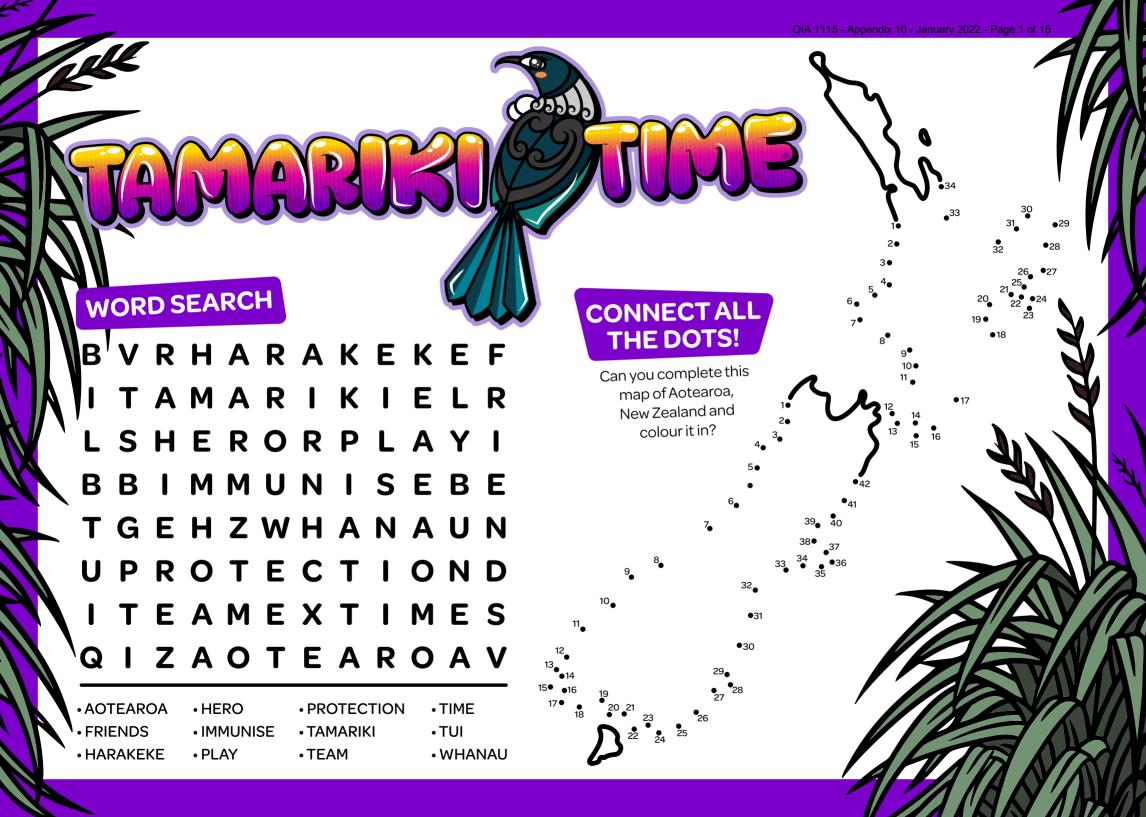

OIA 1115 - Appendix 10 - January 2022 - Page 3 of 15

# Boost your protection against Omicron

Get your FREE booster dose today





Unite against COVID-19









### This vaccination centre has closed

The closest location is



Eventfinda Stadium, 17 Silverfield, Wairau Valley.

We apologise for any inconvenience

Check if your local GP or pharmacy is vaccinating



**(**2) 0800 28 29 26











### Westgate Vaccination Centre has relocated to our new drive-through site



### For more information













## Whanaulane







### Diluted Vial - Paediatric Covid19 Vacc Diluent - Sodium Chloride 1.3ml Added by: Date: Time: Expiry Time: \_\_\_\_ OIA 1115 - Appendix 10 - January 2022 - Page 11 of 15

### COVID19 Vaccine (PAED 5-11yr old) Pfizer-BioNtech 0.2ml Batch: Expiry Ti