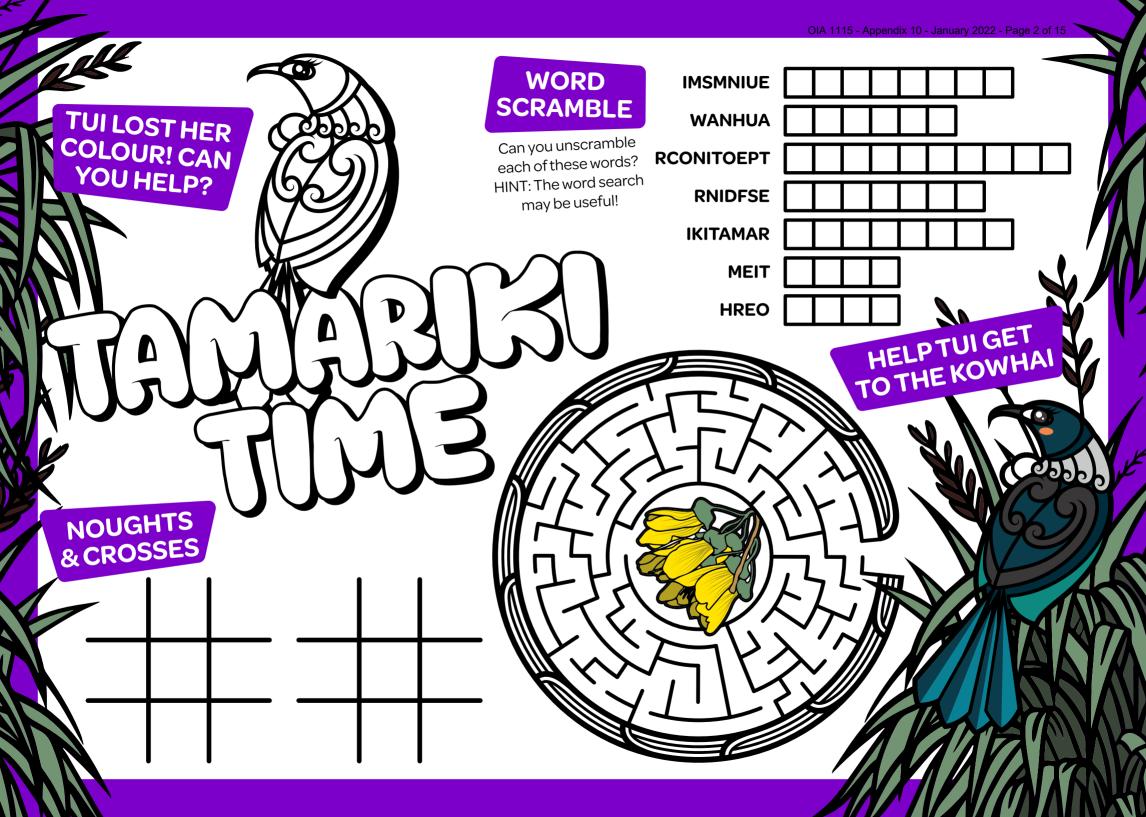

OIA 1115 - Appendix 10 - January 2022 - Page 3 of 15

# Boost your protection against Omicron

Get your FREE booster dose today





Unite against COVID-19









### This vaccination centre has closed

The closest location is



Eventfinda Stadium, 17 Silverfield, Wairau Valley.

We apologise for any inconvenience

Check if your local GP or pharmacy is vaccinating



**(**2) 0800 28 29 26











### Westgate Vaccination Centre has relocated to our new drive-through site



### For more information













## Whanaulane







### Diluted Vial - Paediatric Covid19 Vacc Diluent - Sodium Chloride 1.3ml Added by: Date: Time: Expiry Time: \_\_\_\_ OIA 1115 - Appendix 10 - January 2022 - Page 11 of 15

### COVID19 Vaccine (PAED 5-11yr old) Pfizer-BioNtech 0.2ml Batch: Expiry Time