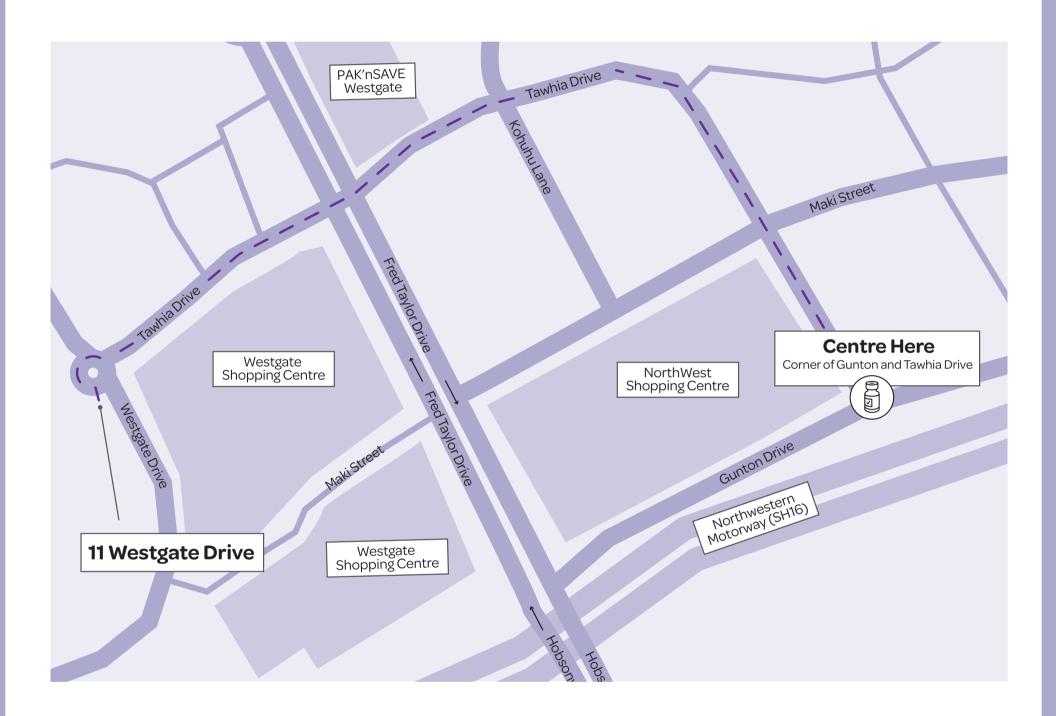

### Westgate Vaccination Centre has relocated to our new drive-through site

### For more information