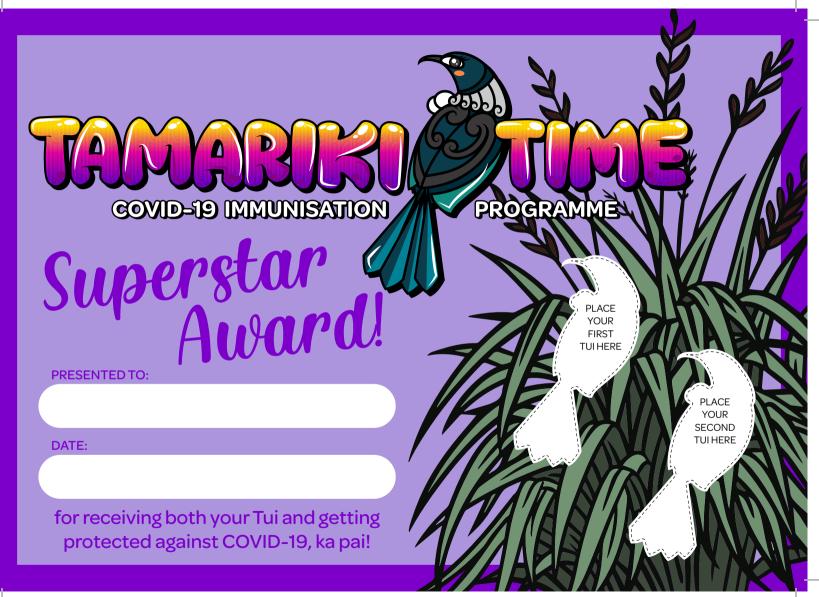

OIA 1115 - Appendix 10 - January 2022 - Page 3 of 15

# Boost your protection against Omicron

Get your FREE booster dose today





Unite against COVID-19









### This vaccination centre has closed

The closest location is



Eventfinda Stadium, 17 Silverfield, Wairau Valley.

We apologise for any inconvenience

Check if your local GP or pharmacy is vaccinating



**(**2) 0800 28 29 26











### Westgate Vaccination Centre has relocated to our new drive-through site



### For more information













## Whanaulane







### Diluted Vial - Paediatric Covid19 Vacc Diluent - Sodium Chloride 1.3ml Added by: Date: Time: Expiry Time: \_\_\_\_ OIA 1115 - Appendix 10 - January 2022 - Page 11 of 15

### COVID19 Vaccine (PAED 5-11yr old) Pfizer-BioNtech 0.2ml Batch: Expiry Time: -OIA 1115 - Appendix 10 - January 2022 - Page 12 of 15

### This vaccination centre is closed

Staff only beyond this point

The closest location is:



**Ōtar