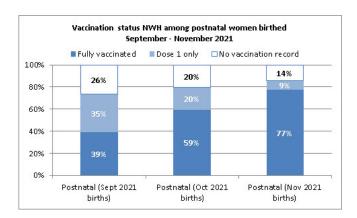

- 2. Would you also report on covid vaccinations by month for a the same time period (obviously this will show only once the vaccination programme started).
  - **2.1** Vaccination Rates in postnatal women who have accessed Auckland DHB for their birth for September, October and November 2021 are recorded in the graph below. We did not collect data from before that time.